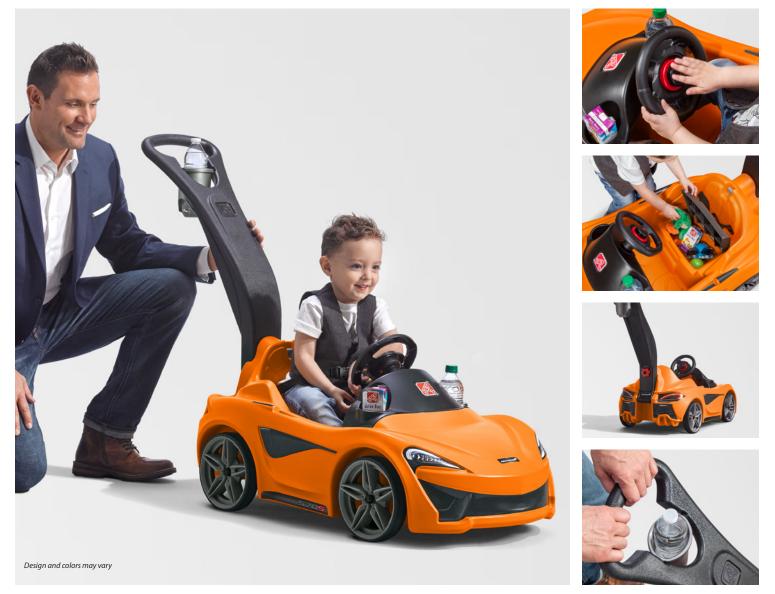

## The ultimate kid's push car, the McLaren 570S Push Sports Car is a head turner and a wheel burner on those long walks!

- This kid's push car features realistic McLaren 570S sports car styling
- Pretend electronic steering wheel makes engine revving noises
- Features Whisper Wheels™ for limited road noise
- Requires 2 "AAA" batteries, not included

- ${\mbox{ }}$  Easy-fold handle allows for easy storage and quick transportation
- Maximum weight: 50 lbs (22.68 kg)
- Adult assembly required

| PRODUCT DIMENSIONS (H x W x D) |                      |                     |          |                        |                                  | MADE IN U.S.A.                                                | 3-YEAR WARRANTY | UPC             |           |
|--------------------------------|----------------------|---------------------|----------|------------------------|----------------------------------|---------------------------------------------------------------|-----------------|-----------------|-----------|
| 35.75 x 19.75 x 47.5 in        |                      |                     |          | 90.8 x 50.2 x 120.7 cm |                                  | <b>Yes</b><br>U.S. & imported parts.<br>Wheels made in China. | Yes             | 7 33538 87999 1 |           |
| PACK                           | CUBE                 |                     | WEIGHT   |                        | PACKAGING DIMENSIONS (H x W x D) |                                                               |                 | PACKAGE TYPE    | UPS       |
| 1                              | 6.77 ft <sup>3</sup> | 0.19 m <sup>3</sup> | 21.5 lbs | 9.8 kg                 | 39 x 15 x 20 in                  | 99.1 x 38.1 x 50.8 d                                          | m               | Ind. w/Litho    | Yes (dim) |