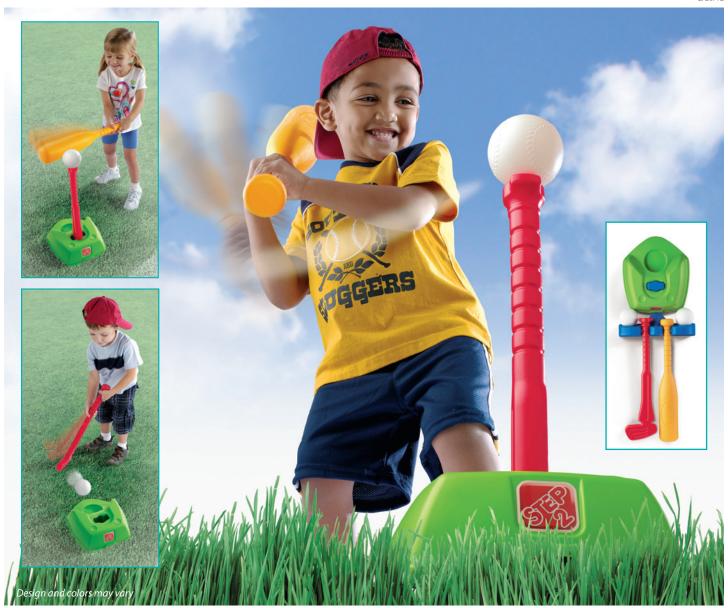

## Double Play Baseball & Golf Set™

Sports 2/20/12

## Hybrid tee ball and putting set provides loads of sports fun!

- Features classic T-ball for a slamming good time
- Removable tee doubles as a putter
- Tee base doubles as a putting green, take your best shot!
- Includes 1 baseball bat, 2 balls, home plate/green, tee/putter and wall hanging bracket
- Also includes permanent storage piece attachable to a garage wall