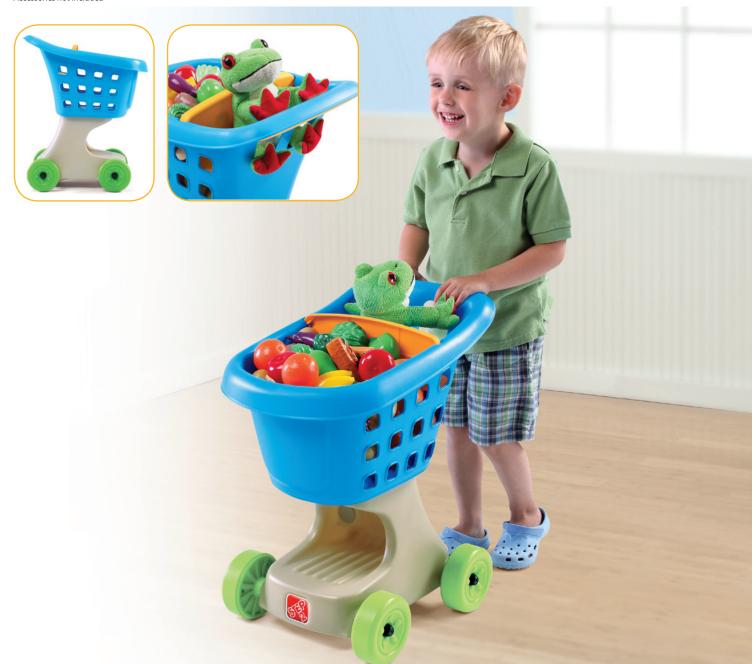

# Little Helper's Shopping Cart™

Ages: 2 +

## Easy to push and holds plenty of toys!

- Easy for toddlers to push great for early walkers
- Trouble-free access to toys in basket
- Cart bed underneath is a great place for additional toys
- Seat space is perfect to carry favorite stuffed animal
- Durable molded wheels won't scratch floors and roll smoothly
- Durable poly construction is maintenance-free
- · Wipes clean easily
- · Minimal assembly required

Accessories not included